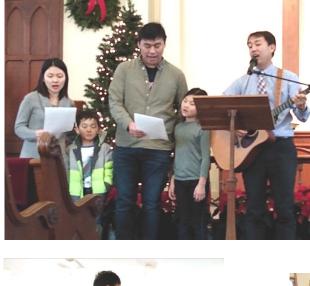

## **Multi-Lingual Carol Service**

Sunday December 15, 10 am

(Photos by Megan Retzlaff)

We enjoyed songs and readings by:

Our own Pastor Marvin and Nalini Singh, in Hindi (top left)

Pastor Modesto Soto and a group from the Hispanic ministry of First United Methodist Church in Fort Atkinson (top center and right)

Pastor Myungoon Han and family from the Korean United Methodist Church in Madison (left)

And our own Galina Powers, in Russian. (right)

Then we enjoyed a potluck together.

Awana clubbers sang a song about the Christmas story for their parents, December 18, led by Judy Vasby (Photos by Megan Retzlaff