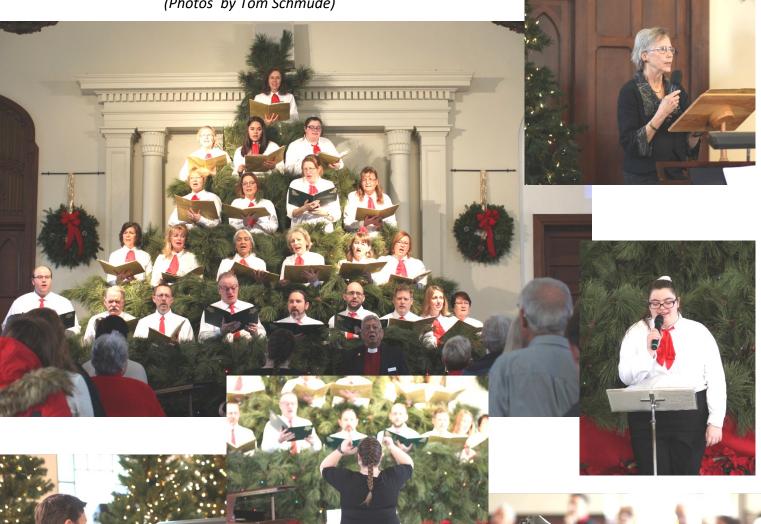

## The Singing Christmas Tree

2019 December 7, 4:30 and 7 pm, Dec 8, 10 am Sing We All Noel

This year's tree was a great success, and a great joy! Attendance was 395, over 3 presentations, not counting our choir of 26. (Photos by Tom Schmude)

Tree Top: Janice Lund

Row 2 (L to R): Judy Vasby, Mary

Hommen, Bella Mazzara

Row 3 (L to R): Pat Rucks, Lori Woolever, Karen Witt, Cris Trieloff

Row 4 (L to R): Mary Oates, Deborah Arneson/Padula, Nalini Singh, Judy Borke,

Peggy Korth, Debbie Hommen

Row 5 (L to R): Andrew Bamlett, Mikey Jarlsberg, Greg Cooper, Mark Woolever, John Barnes, Kurt Nickelsburg, Dan Retzlaff, Dennis Kopf, Julie Strasburg, Janelle Bamlett

**Director**—Betsy Bamlett Coordinator—Judy Vasby Pianist—Lisa Jarlsberg Wilke **Organist**—Mikey Jarlsberg

Reader—Marlene Cutcher Pastor Marvin Singh **Duet**—Bella Mazzara (pictured singing) & Betsy Bamlett

And our Ushers, Greeters, Childcare, Decorators, Kitchen Coordinators, Custodian, Cookie Bakers, Servers, and all others who helped!